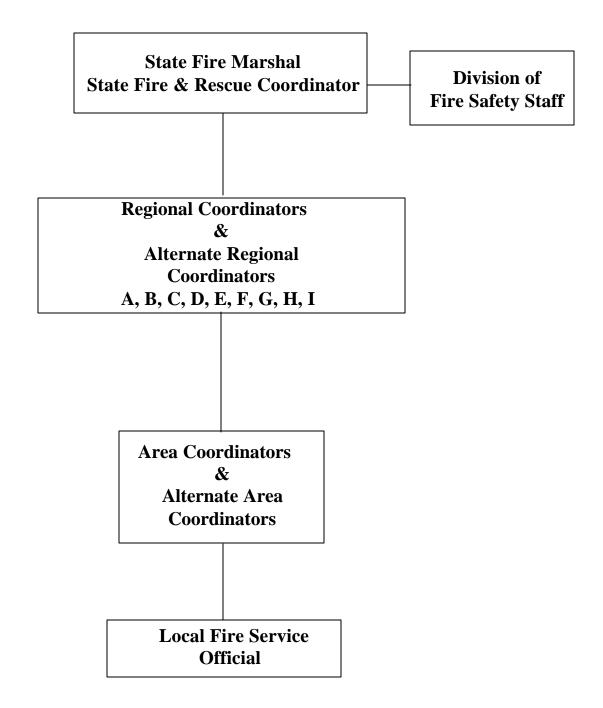

### ORGANIZATIONAL CHART

#### **Organization**

The fire service includes all public entities furnishing fire protection within the state and all agencies and departments of the state which provide fire protection services. In the event of a major emergency or a state-wide disaster, all fire protection agencies become an organizational part of the system.

#### A. Local Representation

The fire chief or senior fire service official of each local entity providing fire protection will serve as fire service representative to their respective Area Coordinator.

#### B. Area Fire & Rescue Coordinator

Area Coordinators are selected by representatives of local fire service entities within an area (normally a county). They shall appoint one or more alternate Area Coordinators to serve in their absence.

#### C. Regional Fire & Rescue Coordinators

Regional Coordinators are selected for a three year term by Area Coordinators within their respective regions. They shall appoint one or more alternate Regional Coordinators to serve in the absence of the Regional Coordinator.

#### D. State Fire & Rescue Coordinator

The State Coordinator is the State Fire Marshal in the Department of Public Safety, Division of Fire Safety. The State Fire Marshal is responsible for taking appropriate action on request for mutual aid received through Regional Coordinators. The State Fire Marshal serves on the Executive Committee in the State Emergency Operations Center when activated.